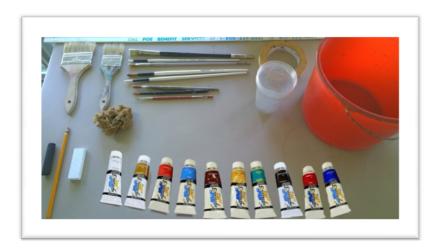

## Supply provided to students.

72" x 66" canvas (1 per student)

| Brush:                                                                                                                                                                                                                                                                                                                                                                      |                       |       |              |
|-----------------------------------------------------------------------------------------------------------------------------------------------------------------------------------------------------------------------------------------------------------------------------------------------------------------------------------------------------------------------------|-----------------------|-------|--------------|
| 3" Flat brush Chinese Hog Brissel flat brush 2" Flat brush Chinese Hog Brissel flat brush #2 Chinese Hog Brissel flat brush #8 Chinese Hog Brissel flat brush #3 Nylon Brush (small detailing brush) #5 Fine Round Nylon detailing Brush (small detailing brush) #8 Fine Round Nylon Smooth Brushes #5 Fine Round Brushes detailing brush #4 (¼") Flat Nylon Smooth Brushes |                       |       |              |
| Acrylic Paints that student will bring.                                                                                                                                                                                                                                                                                                                                     |                       |       |              |
|                                                                                                                                                                                                                                                                                                                                                                             | Yellow Ochre          | _     | 2.5 US.fl OZ |
|                                                                                                                                                                                                                                                                                                                                                                             | Ivory Black           | 75 ML | 2.5 US.fl OZ |
|                                                                                                                                                                                                                                                                                                                                                                             | Titanium White        | 75 ML | 2.5 US.fl OZ |
|                                                                                                                                                                                                                                                                                                                                                                             | Red Oxide             | 75 ML | 2.5 US.fl OZ |
|                                                                                                                                                                                                                                                                                                                                                                             | Cadmium Red Deep      | 75 ML | 2.5 US.fl OZ |
|                                                                                                                                                                                                                                                                                                                                                                             | Cadmium Red Medium    | 75 ML | 2.5 US.fl OZ |
|                                                                                                                                                                                                                                                                                                                                                                             | Raw Sienna            | 75 ML | 2.5 US.fl OZ |
|                                                                                                                                                                                                                                                                                                                                                                             | Cadmium Yellow Medium | 75 ML | 2.5 US.fl OZ |

## Miscellaneous Supplies: (one per each student.)

1 Plastic Empty Containers 20 empty Plastic Glass 1 Natural Sea Sponges 1 Ruler ( 24" or 36") 1 Large charcoal stick, (1/2) inch tick 1 Pencil 1 Eraser

Phthalo Blue

Dark Green

Ultramarine Blue

Phthalo Turquoise

Other Miscellaneous Supplies that can be shared if you own them: Hair Dryer (can be shared by students)

75 ML 2.5 US.fl OZ

75 ML 2.5 US.fl OZ

75 ML 2.5 US.fl OZ